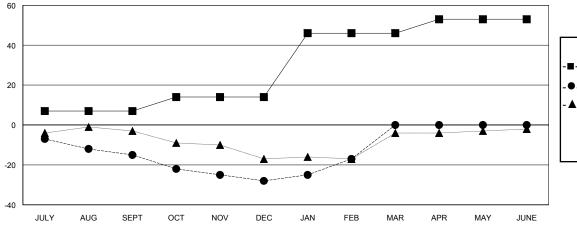

## GOALS AND ACTUAL MEMBERS CUMULATIVE

| -■- MEMBER GROWTH NET GOAL        |  |
|-----------------------------------|--|
| - ● - MEMBER GROWTH ACTUAL        |  |
| - ▲ - LAST YEAR MEMBERSHIP ACTUAL |  |
|                                   |  |
|                                   |  |
|                                   |  |